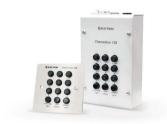

| Code     | Description                        | Scenes | Op.Volt. | Current | Output<br>Channels | Output<br>Digital DMX-512 | Dimensions  |
|----------|------------------------------------|--------|----------|---------|--------------------|---------------------------|-------------|
| CD\$.128 | CHAMELEON 128 WALL/FLASH MOUNTED   | 5+1    | 12-15VDC | 40mA    | 3DMX               | YES                       | 86x86x28mm  |
| CDS.129  | CHAMELEON 129 DESKTOP/WALL MOUNTED | 5+1    | 12-15VDC | 40mA    | 3DMX               | YES                       | 142x41x90mm |