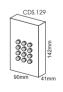

| Code     | Description                        | Scenes | Op.Volt. | Current | Output<br>Channels | Output<br>Digital DMX-512 | Dimensions  |
|----------|------------------------------------|--------|----------|---------|--------------------|---------------------------|-------------|
| CD\$.128 | CHAMELEON 128 WALL/FLASH MOUNTED   | 5+1    | 12-15VDC | 40mA    | 3DMX               | YES                       | 86x86x28mm  |
| CDS.129  | CHAMELEON 129 DESKTOP/WALL MOUNTED | 5+1    | 12-15VDC | 40mA    | 3DMX               | YES                       | 142x41x90mm |