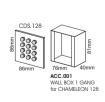

| Code     | Description                        | Scenes | Op.Volt. | Current | Output<br>Channels | Output<br>Digital DMX-512 | Dimensions  |
|----------|------------------------------------|--------|----------|---------|--------------------|---------------------------|-------------|
| CD\$.128 | CHAMELEON 128 WALL/FLASH MOUNTED   | 5+1    | 12-15VDC | 40mA    | 3DMX               | YES                       | 86x86x28mm  |
| CDS.129  | CHAMELEON 129 DESKTOP/WALL MOUNTED | 5+1    | 12-15VDC | 40mA    | 3DMX               | YES                       | 142x41x90mm |